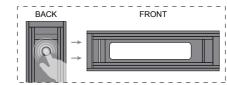

## Operation Instruction

1.Press power switch ① one time to turn on the lamp. The light will be on 30% brightness. This mode is suitable for watching.

2.Press ① second time,the light will change to be on 60% brightness.

This mode is suitable for reading.

3.Press ① third time, the light will change to be on 100% brightness.

This mode is suitable for writing.

4.Press ① fourth time to turn off the lamp.