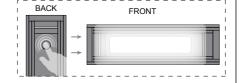

## Operation Instruction

1.Press power switch ① one time to turn on the lamp. The light will be on 30% brightness. This mode is suitable for watching.

2.Press ① second time,the light will change to be on 60% brightness.

This mode is suitable for reading.

3.Press ① third time, the light will change to be on 100% brightness.

This mode is suitable for writing.

4.Press ① fourth time to turn off the lamp.