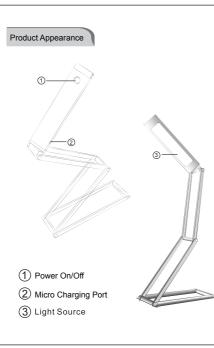

## Operation Instruction

1.Press power switch ① one time to turn on the lamp. The light will be on 30% brightness. This mode is suitable for watching.

2.Press ① second time,the light will change to be on 60% brightness.

This mode is suitable for reading.

3.Press ① third time, the light will change to be on 100% brightness.

This mode is suitable for writing.

4.Press ① fourth time to turn off the lamp.